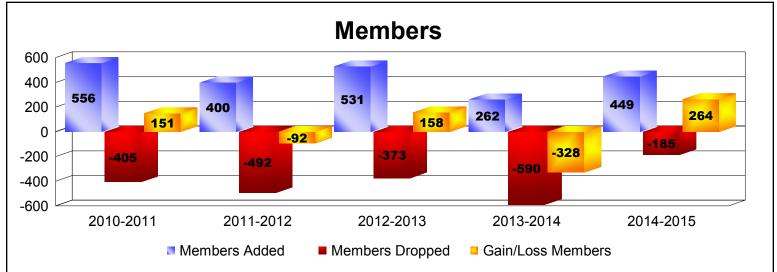

District 306 A1 As of June 2015 Cumulative

| Year      | New<br>Clubs | Dropped<br>Clubs | Gain/<br>Loss<br>Clubs | New<br>Members | Charter<br>Members | Reinstate<br>Members | Transfer<br>Members | Total<br>Member<br>Added | Total<br>Members<br>Dropped | Gain/<br>Loss<br>Members |
|-----------|--------------|------------------|------------------------|----------------|--------------------|----------------------|---------------------|--------------------------|-----------------------------|--------------------------|
| 2010-2011 | 11           | -10              | 1                      | 170            | 236                | 146                  | 4                   | 556                      | -405                        | 151                      |
| 2011-2012 | 9            | -11              | -2                     | 139            | 208                | 48                   | 5                   | 400                      | -492                        | -92                      |
| 2012-2013 | 7            | -7               | 0                      | 258            | 191                | 76                   | 6                   | 531                      | -373                        | 158                      |
| 2013-2014 | 2            | -11              | -9                     | 87             | 83                 | 75                   | 17                  | 262                      | -590                        | -328                     |
| 2014-2015 | 5            | 0                | 5                      | 255            | 168                | 19                   | 7                   | 449                      | -185                        | 264                      |
| Average   | 7            | -8               | -1                     | 182            | 177                | 73                   | 8                   | 440                      | -409                        | 31                       |