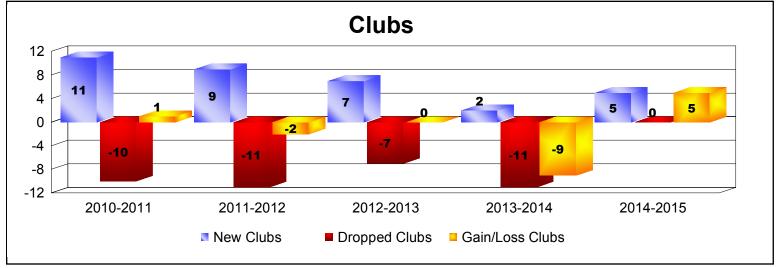

District 306 A1 As of June 2015 Cumulative

| Year      | New<br>Clubs | Dropped<br>Clubs | Gain/<br>Loss<br>Clubs | New<br>Members | Charter<br>Members | Reinstate<br>Members | Transfer<br>Members | Total<br>Member<br>Added | Total<br>Members<br>Dropped | Gain/<br>Loss<br>Members |
|-----------|--------------|------------------|------------------------|----------------|--------------------|----------------------|---------------------|--------------------------|-----------------------------|--------------------------|
| 2010-2011 | 11           | -10              | 1                      | 170            | 236                | 146                  | 4                   | 556                      | -405                        | 151                      |
| 2011-2012 | 9            | -11              | -2                     | 139            | 208                | 48                   | 5                   | 400                      | -492                        | -92                      |
| 2012-2013 | 7            | -7               | 0                      | 258            | 191                | 76                   | 6                   | 531                      | -373                        | 158                      |
| 2013-2014 | 2            | -11              | -9                     | 87             | 83                 | 75                   | 17                  | 262                      | -590                        | -328                     |
| 2014-2015 | 5            | 0                | 5                      | 255            | 168                | 19                   | 7                   | 449                      | -185                        | 264                      |
| Average   | 7            | -8               | -1                     | 182            | 177                | 73                   | 8                   | 440                      | -409                        | 31                       |